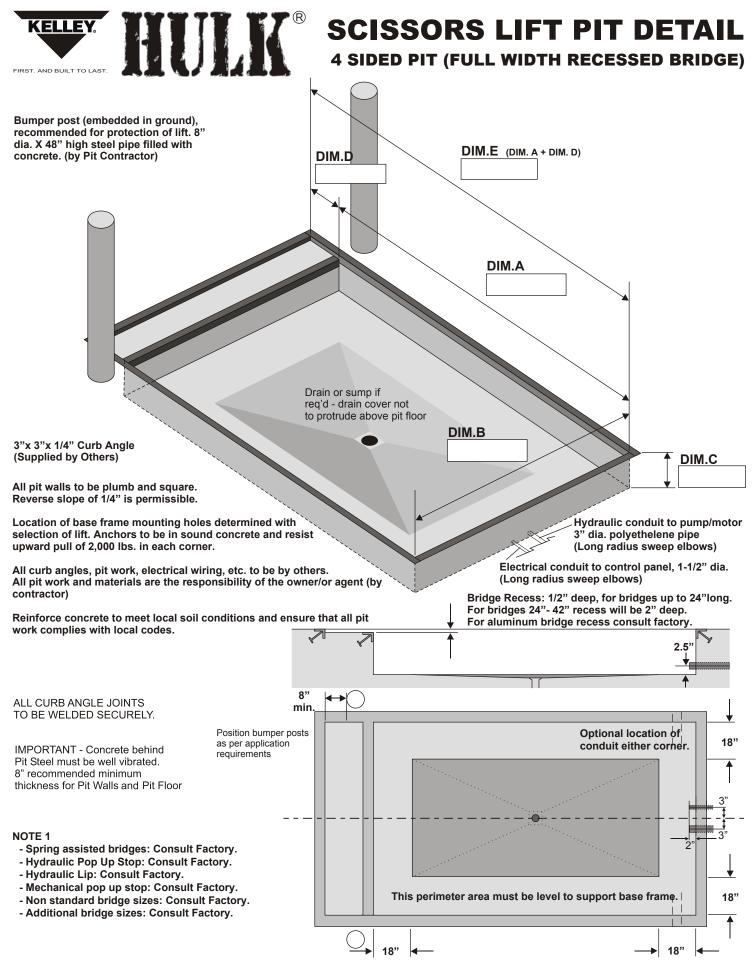

## NOTICE

|                                        | 1              |                 |          |          |           |          |          |           |             |  |
|----------------------------------------|----------------|-----------------|----------|----------|-----------|----------|----------|-----------|-------------|--|
| MODEL                                  | PIT DIMENSIONS |                 |          |          |           |          |          |           |             |  |
|                                        | Dim. "A"       | Dim. "A"        | Dim. "B" | Dim. "C" | Dim. "C"  | Dim. "C" | Dim. "D" | Dim. "D"  | Dim. "E" ** |  |
|                                        | No Bridge      | 18" Bridge      |          | 4K to 6K | 8K to 15K | 20K      | 4K to 6K | 8K to 20K |             |  |
| 48 x 96                                | 98"            | "E"-"D"         | 50"      | 12 1/4"  | 14 1/4"   | 18 1/4"  | 16"      | 15"       | 116"        |  |
| 60 x 96                                | 98"            | "E"-"D"         | 62"      | 12 1/4"  | 14 1/4"   | 18 1/4"  | 16"      | 15"       | 116"        |  |
| 72 x 96                                | 98"            | "E"-"D"         | 74"      | 12 1/4"  | 14 1/4"   | 18 1/4"  | 16"      | 15"       | 116"        |  |
| 72 x 108                               | 110"           | "E"-"D"         | 74"      | 12 1/4"  | 14 1/4"   | 18 1/4"  | 16"      | 15"       | 128"        |  |
| 72 x 120                               | 122"           | "E"-"D"         | 74"      | 12 1/4"  | 14 1/4"   | 18 1/4"  | 16"      | 15"       | 140"        |  |
| 72 x 144                               | 146"           | "E"-"D"         | 74"      | 12 1/4"  | 14 1/4"   | 18 1/4"  | 16"      | 15"       | 164"        |  |
| 84 x 96                                | 98"            | "E"-"D"         | 86"      | 12 1/4"  | 14 1/4"   | 18 1/4"  | 16"      | 15"       | 116"        |  |
| 84 x 108                               | 110"           | "E"-"D"         | 86"      | 12 1/4"  | 14 1/4"   | 18 1/4"  | 16"      | 15"       | 128"        |  |
| 84 x 120                               | 122"           | "E"-"D"         | 86"      | 12 1/4"  | 14 1/4"   | 18 1/4"  | 16"      | 15"       | 140"        |  |
| 84 x 144                               | 146"           | "E"-"D"         | 86"      | 12 1/4"  | 14 1/4"   | 18 1/4"  | 16"      | 15"       | 164"        |  |
| 96 x 96                                | 98"            | "E"-"D"         | 98"      | 12 1/4"  | 14 1/4"   | 18 1/4"  | 16"      | 15"       | 116"        |  |
| 96 x 108                               | 110"           | "E"-"D"         | 98"      | 12 1/4"  | 14 1/4"   | 18 1/4"  | 16"      | 15"       | 128"        |  |
| 96 x 120                               | 122"           | "E"-"D"         | 98"      | 12 1/4"  | 14 1/4"   | 18 1/4"  | 16"      | 15"       | 140"        |  |
| 96 x 144                               | 146"           | "E"-"D"         | 98"      | 12 1/4"  | 14 1/4"   | 18 1/4"  | 16"      | 15"       | 164"        |  |
| SPECIAL                                | Dim "A"        | Dim "A" Dim "B" |          | Dim "C"  |           | Dim      | Dim "D"  |           | Dim "E"     |  |
|                                        |                |                 |          |          |           |          |          |           |             |  |
| *NOTE - Curb Angle Supplied by Others. |                |                 |          |          |           |          |          |           |             |  |
| **See Note 1 on page 1 below table     |                |                 |          |          |           |          |          |           |             |  |

Pit Dimensional Tolerances are +/- 1/8" on squareness, Depth, Width and Length. KELLEY Assumes No Liability for Deviations beyond this Tolerance.