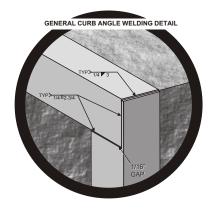

## **NOTICE**

Pit Dimensional Tolerances are +/- 1/8" on squareness, Depth, Width and Length. KELLEY Assumes No Liability for Deviations beyond this Tolerance.

| MODEL    | PIT DIMENSIONS       |                       |          |          | CURB ANGLE LENGTHS |           |          |              |
|----------|----------------------|-----------------------|----------|----------|--------------------|-----------|----------|--------------|
|          | Dim. "A"<br>4K to 6K | Dim. "A"<br>8K to 20K | Dim. "B" | Dim. "C" | REAR (1)           | FRONT (1) | SIDE (2) | FACE (2)     |
| 48 x 96  | 98"                  | 99"                   | 50"      | varies   | 50"                | 50"       | "A" + 3" | "C" + 3 1/2" |
| 60 x 96  | 98"                  | 99"                   | 62"      | varies   | 62"                | 62"       | "A" + 3" | "C" + 3 1/2" |
| 72 x 96  | 98"                  | 99"                   | 74"      | varies   | 74"                | 74"       | "A" + 3" | "C" + 3 1/2" |
| 72 x 108 | 110"                 | 111"                  | 74"      | varies   | 74"                | 74"       | "A" + 3" | "C" + 3 1/2" |
| 72 x 120 | 122"                 | 123"                  | 74"      | varies   | 74"                | 74"       | "A" + 3" | "C" + 3 1/2" |
| 72 x 144 | 146"                 | 147"                  | 74"      | varies   | 74"                | 74"       | "A" + 3" | "C" + 3 1/2" |
| 84 x 96  | 98"                  | 99"                   | 86"      | varies   | 86"                | 86"       | "A" + 3" | "C" + 3 1/2" |
| 84 x 108 | 110"                 | 111"                  | 86"      | varies   | 86"                | 86"       | "A" + 3" | "C" + 3 1/2" |
| 84 x 120 | 122"                 | 123"                  | 86"      | varies   | 86"                | 86"       | "A" + 3" | "C" + 3 1/2" |
| 84 x 144 | 146"                 | 147"                  | 86"      | varies   | 86"                | 86"       | "A" + 3" | "C" + 3 1/2" |
| 96 x 96  | 98"                  | 99"                   | 98"      | varies   | 98"                | 98"       | "A" + 3" | "C" + 3 1/2" |
| 96 x 108 | 110"                 | 111"                  | 98"      | varies   | 98"                | 98"       | "A" + 3" | "C" + 3 1/2" |
| 96 x 120 | 122"                 | 123"                  | 98"      | varies   | 98"                | 98"       | "A" + 3" | "C" + 3 1/2" |
| 96 x 144 | 146"                 | 147"                  | 98"      | varies   | 98"                | 98"       | "A" + 3" | "C" + 3 1/2" |
| SPECIAL  | Oim "A"              | Dim "B"               | Dir      | n "C"    |                    |           |          |              |