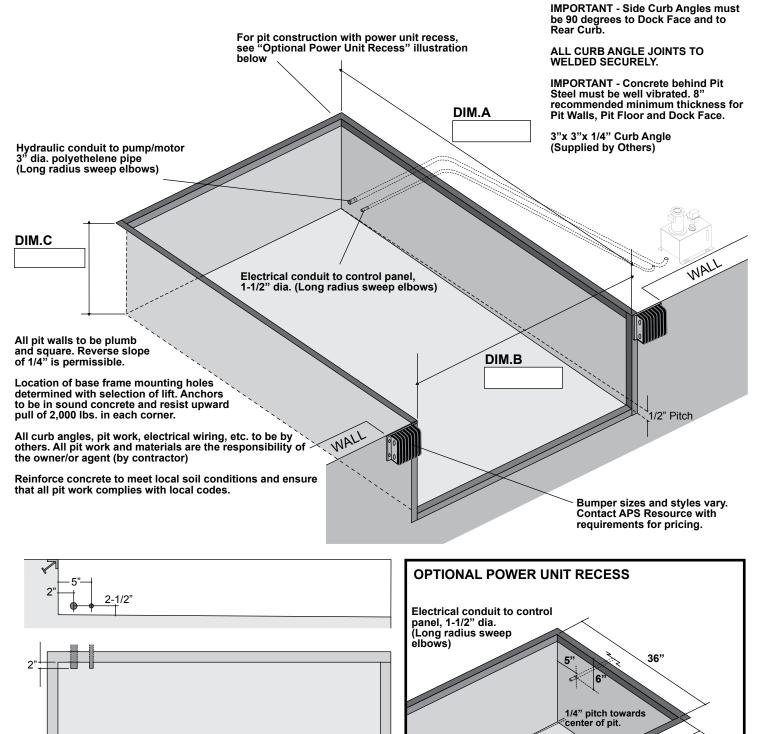

## **NOTICE**

Pit Dimensional Tolerances are +/- 1/8" on squareness, Depth, Width and Length. KELLEY Assumes No Liability for Deviations beyond this Tolerance.

| MODEL    | PIT DIMENSIONS       |                       |          |          | CURB ANGLE LENGTHS |           |          |              |
|----------|----------------------|-----------------------|----------|----------|--------------------|-----------|----------|--------------|
|          | Dim. "A"<br>4K to 6K | Dim. "A"<br>8K to 20K | Dim. "B" | Dim. "C" | REAR (1)           | FRONT (1) | SIDE (2) | FACE (2)     |
| 48 x 96  | 98"                  | 99"                   | 50"      | varies   | 50"                | 50"       | "A" + 3" | "C" + 3 1/2" |
| 60 x 96  | 98"                  | 99"                   | 62"      | varies   | 62"                | 62"       | "A" + 3" | "C" + 3 1/2" |
| 72 x 96  | 98"                  | 99"                   | 74"      | varies   | 74"                | 74"       | "A" + 3" | "C" + 3 1/2" |
| 72 x 108 | 110"                 | 111"                  | 74"      | varies   | 74"                | 74"       | "A" + 3" | "C" + 3 1/2" |
| 72 x 120 | 122"                 | 123"                  | 74"      | varies   | 74"                | 74"       | "A" + 3" | "C" + 3 1/2" |
| 72 x 144 | 146"                 | 147"                  | 74"      | varies   | 74"                | 74"       | "A" + 3" | "C" + 3 1/2" |
| 84 x 96  | 98"                  | 99"                   | 86"      | varies   | 86"                | 86"       | "A" + 3" | "C" + 3 1/2" |
| 84 x 108 | 110"                 | 111"                  | 86"      | varies   | 86"                | 86"       | "A" + 3" | "C" + 3 1/2" |
| 84 x 120 | 122"                 | 123"                  | 86"      | varies   | 86"                | 86"       | "A" + 3" | "C" + 3 1/2" |
| 84 x 144 | 146"                 | 147"                  | 86"      | varies   | 86"                | 86"       | "A" + 3" | "C" + 3 1/2" |
| 96 x 96  | 98"                  | 99"                   | 98"      | varies   | 98"                | 98"       | "A" + 3" | "C" + 3 1/2" |
| 96 x 108 | 110"                 | 111"                  | 98"      | varies   | 98"                | 98"       | "A" + 3" | "C" + 3 1/2" |
| 96 x 120 | 122"                 | 123"                  | 98"      | varies   | 98"                | 98"       | "A" + 3" | "C" + 3 1/2" |
| 96 x 144 | 146"                 | 147"                  | 98"      | varies   | 98"                | 98"       | "A" + 3" | "C" + 3 1/2" |
| SPECIAL  | Oim "A"              | Dim "B"               | Dir      | n "C"    |                    |           |          |              |

\*NOTE - Adjust pit length (Dlm. A") to allow for wall and door thickness