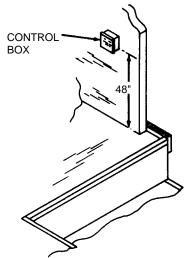

|                                                       |
|                     |                   |                     |                                |                                                                                                                                      | 5559 R5 AUGUST 2007                                   |
|                     |                   | RNING               | specification<br>location; imp | rious injury could result fron<br>is for pit dimensions and/or c<br>proper installation of dock lev<br>accessory equipment; installa | onfigurations, or conduit<br>veler, anchoring devices |

mulated, prepared or placed concrete or concrete which is otherwise inadequate or unsound.



#### LOCATION FOR SINGLE CONTROL BOX FOR STAR



#### ANCHOR LAYOUT FOR CURB ANGLE



CONCRETE ANCHORS, 1/2" DIA., 6" LONG, LOCATED AS SHOWN

| NOM. DOCKLEVELER SIZE      |          | 6' x 6' | 6' x 8' | 6' x 10' | 6.5' x 6' | 6.5' x 8' | 6.5' x 10' | 7' x 6' | 7' x 8  | 7' x 10' |
|----------------------------|----------|---------|---------|----------|-----------|-----------|------------|---------|---------|----------|
| PIT LENGTH                 | DIM. "A" | 63"     | 87"     | 111"     | 63"       | 87"       | 111"       | 63"     | 87"     | 111"     |
| PIT WIDTH                  | DIM. "B" | 73"     | 73"     | 73"      | 79"       | 79"       | 79"        | 85"     | 85"     | 85"      |
| PIT DEPTH<br>Rear          | DIM. "C" | 19-1/2" | 19-1/2" | 23-1/2"  | 19-1/2"   | 19-1/2"   | 23-1/2"    | 19-1/2" | 19-1/2" | 23-1/2"  |