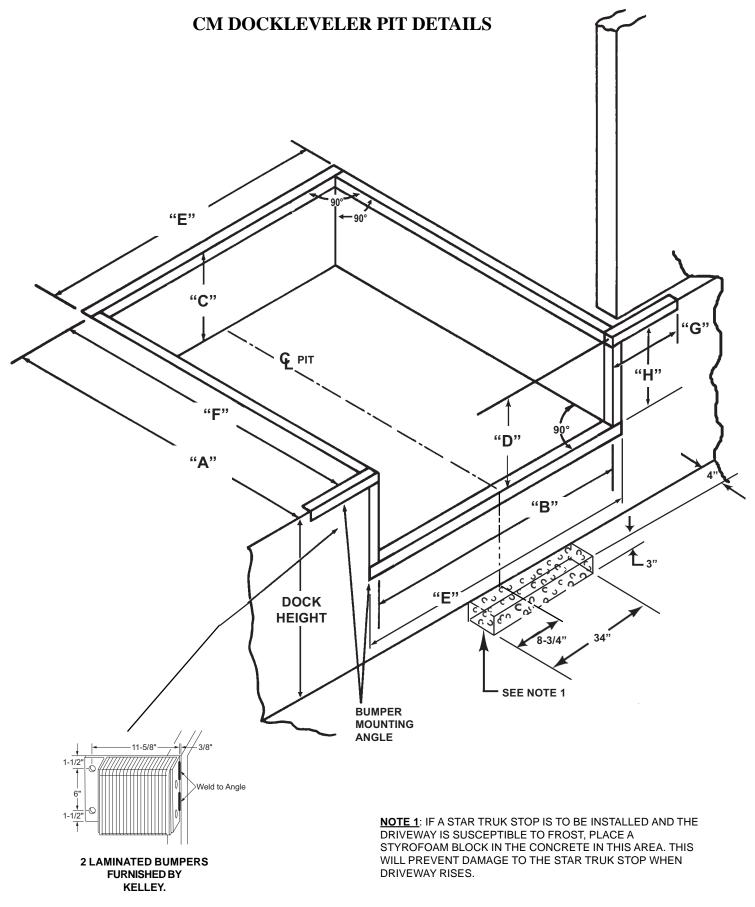

#### ANCHOR LAYOUT FOR CURB ANGLE

CONCRETE ANCHORS, 1/2" DIA., 6" LONG, LOCATED AS SHOWN

| NOM. DOCKLEVELER SIZE      |          | 6' x 6' | 6' x 8' | 6' x 10' | 6.5' x 6' | 6.5' x 8' | 6.5' x 10' | 7' x 6' | 7' x 8  | 7' x 10' |
|----------------------------|----------|---------|---------|----------|-----------|-----------|------------|---------|---------|----------|
| PIT LENGTH                 | DIM. "A" | 63"     | 87"     | 111"     | 63"       | 87"       | 111"       | 63"     | 87"     | 111"     |
| PIT WIDTH                  | DIM. "B" | 73"     | 73"     | 73"      | 79"       | 79"       | 79"        | 85"     | 85"     | 85"      |
| PIT DEPTH<br>Rear          | DIM. "C" | 19-1/2" | 19-1/2" | 23-1/2"  | 19-1/2"   | 19-1/2"   | 23-1/2"    | 19-1/2" | 19-1/2" | 23-1/2"  |
| PIT DEPTH<br>Front         | DIM. "D" | 20"     | 20"     | 24"      | 20"       | 20"       | 24"        | 20"     | 20"     | 24"      |
| CURB ANGLE<br>Front & Rear | DIM. "E" | 79"     | 79"     | 79"      | 85"       | 85"       | 85"        | 91"     | 91"     | 91"      |
| CURB ANGLE<br>Side         | DIM. "F" | 60"     | 84"     | 108"     | 60"       | 84"       | 108"       | 60"     | 84"     | 108"     |
| CURB ANGLE<br>Bumper       | DIM. "G" | 21"     | 21"     | 21"      | 21"       | 21"       | 21"        | 21"     | 21"     | 21"      |
| CURB ANGLE<br>Bumper       | DIM. "H" | 17"     | 17"     | 21"      | 17"       | 17"       | 21"        | 17"     | 17"     | 21"      |

#### **CM DOCKLEVELER PIT DIMENSIONS**