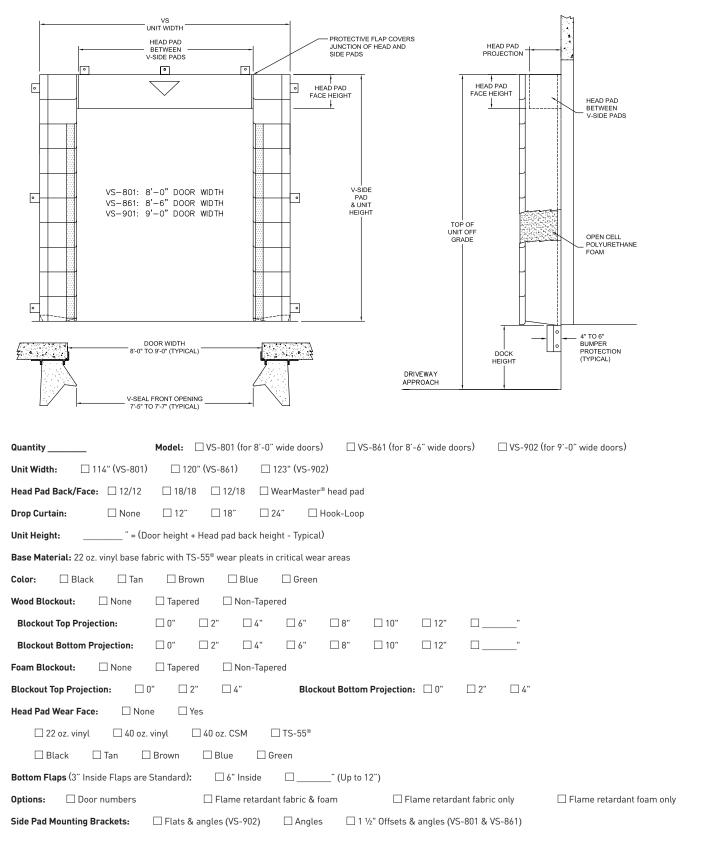

### APPLICATION DATA

| Door width:  | ft  | in. |
|--------------|-----|-----|
| Door height: | ft  | in. |
| Dock height: | ft. | in. |

Bumper protection\*:\_\_\_\_\_\_in. (\*Includes bumper projection and any building wall/foundation offset or cantilever)

\*Note: Consult factory for blockout application assistance.

\*Conversions: To convert measurements to metric, see formulas below:

Inches x 25.4 = millimeters (Example: 4" x 25.4 = 101.6 mm)

Feet x .3048 = meters (Example: 12' x .3048 = 3.66 m)