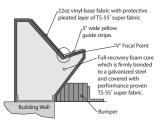

## DESIGN HIGHLIGHTS

- V-shaped side pads provide better trailer access and seal hinge gaps on trailer swing-out doors
- Fixed-foam head pad seals gap between top of trailer and building wall
- 22 oz. vinyl-base fabric with protective pleated layer of TS-55® super fabric in critical wear areas provides exceptional wear resistance
- Full-length yellow stripes guide drivers to the dock
- Roll-formed galvanized steel framing reduces pressure on building wall
- 3-inch inside bottom flaps provide extra protection against outside elements