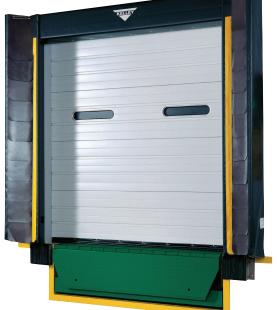

# V-Seal Head Pad Dock Seal

**Product Specifications** 

## DESIGN HIGHLIGHTS

- V-shaped side pads provide better trailer access and seal hinge gaps on trailer swing-out doors
- Fixed-foam head pad seals gap between top of trailer and building wall
- 22 oz. vinyl-base fabric with protective pleated layer of TS-55® super fabric in critical wear areas provides exceptional wear resistance
- Full-length yellow stripes guide drivers to the dock
- Roll-formed galvanized steel framing reduces pressure on building wall
- 3-inch inside bottom flaps provide extra protection against outside elements